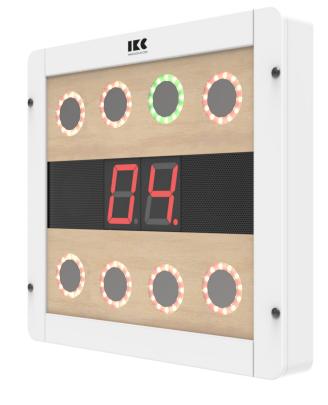

# **Activity Module**

This wall-mounted game helps maintain eye-hand coordination in a playful manner! This Activity Module is a simple but effective and entertaining addition to any space, whether for guided or independent play. This simple game help stimulate the elderly to train their reflexes and get in a bit of easy exercise.

The Activity Module gives the player 15 seconds to press the buttons when they light up, one at a time. After the 15 seconds are over, the scoreboard shows the final score. Fun for breaking personal records, or keeping score of their condition!