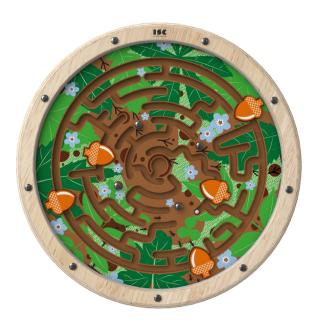

## Swinging top maze

Swinging top maze is an element with a playing module placed on a weighted round foot. Balance the plate to get the 4 balls in the holes. The play system can be used as a stand-alone element or as part of a larger concept.

## Wooden modules | Swinging top maze

| Article no. | Size HxWxD | Mounting      | Age         | KG    |                                                   |
|-------------|------------|---------------|-------------|-------|---------------------------------------------------|
| SC00100     | 75x60x60cm | free standing | 2 - 8 years | 38 KG | Birch plywood, MDF, stainless steel, PVC, PC, POM |